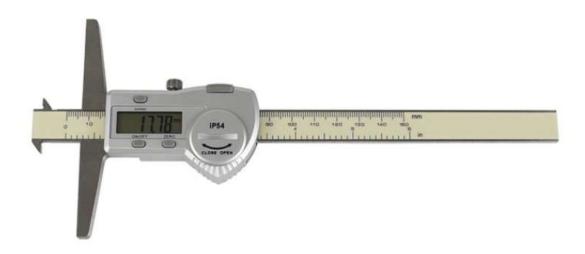

## DOUBLE GROOVE DIGITAL DEPTH GAUGE

## PRODUCT DESCRIPTION

- 1. The main ruler and measuring claw are made of hardened stainless steel
- 2. The thumb wheel can be fine-tuned
- 3. LCD screen quickly displays data, easy to read
- 4. Automatic power switch
- 5. Interchange of relative measurement and absolute measurement at any position (ABS function)
- 6. Zero reset at any position
- 7. Metric and English conversion
- 8. IP54 waterproof
- 9, 3v environmental protection lithium battery, battery life is greater than 1 year
- 10. Measure the size of groove width and groove position