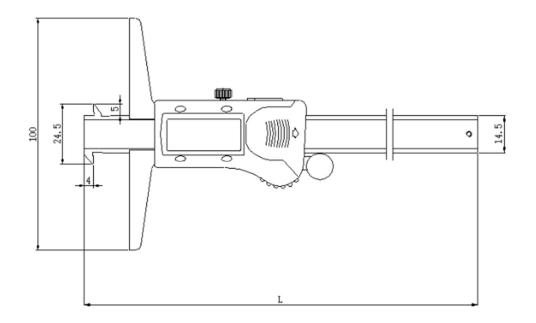

| Measuring range<br>mm | Resolution<br>mm / inch | Allowable error | L<br>mm |
|-----------------------|-------------------------|-----------------|---------|
| 0-150mm               | 0.01/.0005"             | ± 0.03          | 233     |
| 0-200mm               | 0.01/.0005"             | ± 0.04          | 285     |
| 0-300mm               | 0.01/.0005"             | ± 0.05          | 390     |